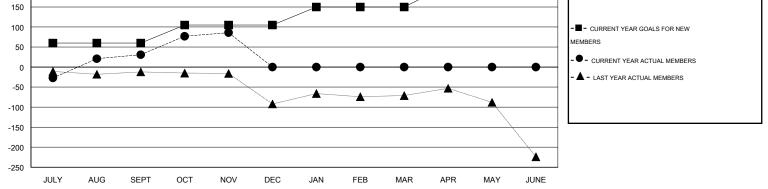

## GMT: KAMLESH JAIN

| LOCATION INDIA |
|----------------|
|----------------|

|                             |                  | Clubs             |                  |                  |                             |                    | Members                             |                    |                  |
|-----------------------------|------------------|-------------------|------------------|------------------|-----------------------------|--------------------|-------------------------------------|--------------------|------------------|
|                             | RESUI            | LTS FOR 2014-2015 |                  |                  |                             | RESU               | JLTS FOR 2014-2015                  |                    |                  |
| QUARTER                     | NEW CLUB<br>GOAL | NEW CLUBS         | DROPPED<br>CLUBS | NET<br>GAIN/LOSS | QUARTER                     | NEW MEMBER<br>GOAL | CHARTER AND<br>NEW MEMBERS<br>ADDED | DROPPED<br>MEMBERS | NET<br>GAIN/LOSS |
| JULY/AUG/SEPT               | 2                | 0                 | 0                | 0                | JULY/AUG/SEPT               | 60                 | 93                                  | 62                 | 31               |
| OCT/NOV/DEC                 | 1                | 0                 | 0                | 0                | OCT/NOV/DEC                 | 45                 | 66                                  | 11                 | 55               |
| JAN/FEB/MAR<br>APR/MAY/JUNE | 1                | 0<br>0            | 0<br>0           | 0                | JAN/FEB/MAR<br>APR/MAY/JUNE | 45<br>55           | 0<br>0                              | 0<br>0             | 0                |