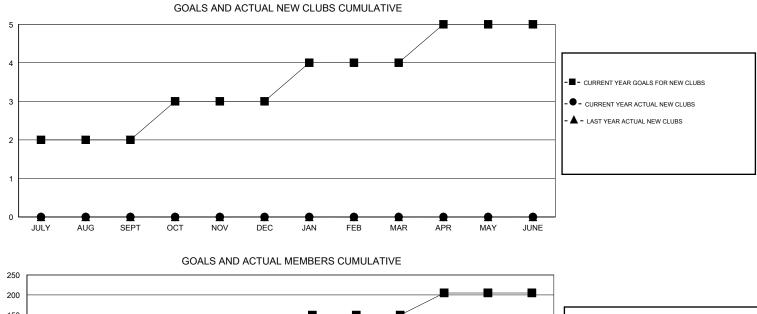

## GMT: KAMLESH JAIN

| LOCATION INDIA |
|----------------|
|----------------|

|                             |                  | Clubs             |                  |                  |                             |                    | Members                             |                    |                  |
|-----------------------------|------------------|-------------------|------------------|------------------|-----------------------------|--------------------|-------------------------------------|--------------------|------------------|
|                             | RESUI            | LTS FOR 2014-2015 |                  |                  |                             | RESU               | JLTS FOR 2014-2015                  |                    |                  |
| QUARTER                     | NEW CLUB<br>GOAL | NEW CLUBS         | DROPPED<br>CLUBS | NET<br>GAIN/LOSS | QUARTER                     | NEW MEMBER<br>GOAL | CHARTER AND<br>NEW MEMBERS<br>ADDED | DROPPED<br>MEMBERS | NET<br>GAIN/LOSS |
| JULY/AUG/SEPT               | 2                | 0                 | 0                | 0                | JULY/AUG/SEPT               | 60                 | 93                                  | 62                 | 31               |
| OCT/NOV/DEC                 | 1                | 0                 | 0                | 0                | OCT/NOV/DEC                 | 45                 | 66                                  | 11                 | 55               |
| JAN/FEB/MAR<br>APR/MAY/JUNE | 1                | 0<br>0            | 0<br>0           | 0                | JAN/FEB/MAR<br>APR/MAY/JUNE | 45<br>55           | 0<br>0                              | 0<br>0             | 0                |